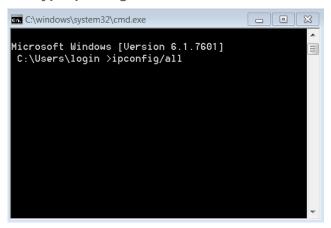

## How to Get My Valid MAC Address for License File

To locate the HostID (MAC Address) of your PC, open a Command Prompt Window (cmd.exe) and **type ipconfig/all** 

Then search for Ethernet adapter Ethernet or Wireless LAN adapter (Wi-Fi).

The HostID will be a 12-digit alpha numerical code (e.g. 00-E7-CF-A0-CD-06). FlowCAD recommends the MAC Address for **Ethernet adapter Ethernet**. If no Ethernet adapter is available please use the MAC Address for **Wireless LAN adapter Wi-Fi**.