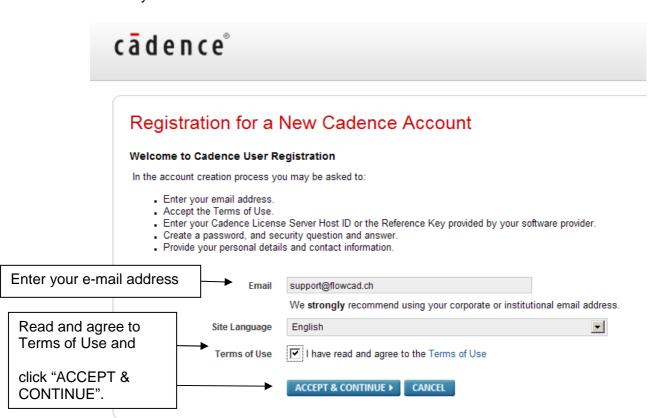

## 2.2 Registration for Cadence Online Support

Please visit following website: <a href="https://support.cadence.com">https://support.cadence.com</a> and choose "Register now".

1. Enter your email address: