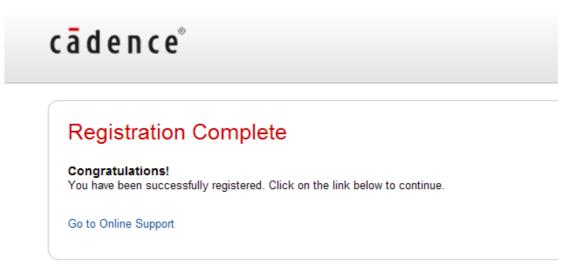

#### 5. Enter Personal Details

Enter your Name, your Address and your Job Information.

When you finished filling in all required fields, click SUBMIT.

6. Registration Complete

After successful registration, you'll get following message: