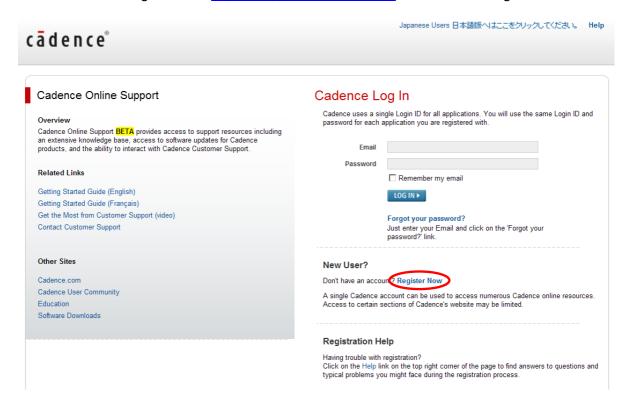

## 2.2 Registration for Cadence Online Support

Please visit following website: <a href="https://support.cadence.com">https://support.cadence.com</a> and choose "Register now".

1. Enter your email address: