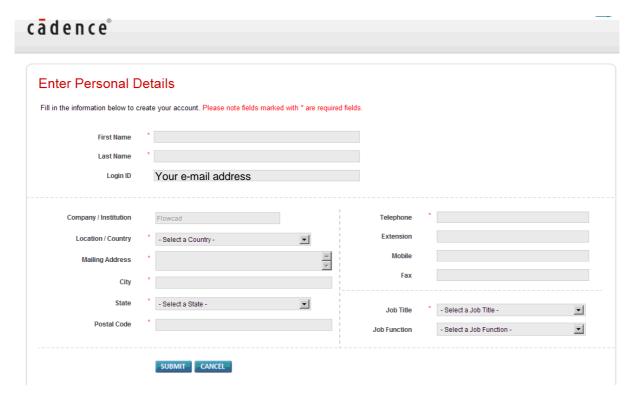

#### 5. Enter Personal Details

Enter your Name, your Address and your Job Information.

When you finished filling in all required fields, click SUBMIT.

6. Registration Complete

After successful registration, you'll get following message: