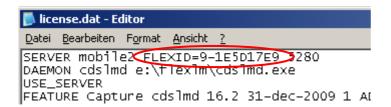

### 2.1 License File

You can open your license.dat – File with the Notepad. The Host-ID is always located on the following position:

Depending on your License-system your number has following form:

USB-Dongle: 9-.....Parallel-Port Dongle: 8-....

MAC-Address: FF-FF-FF-FF

You need your Host-ID for registration.